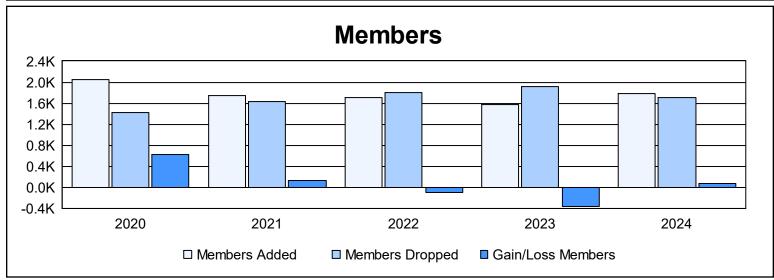

| Year      | New<br>Clubs | Dropped<br>Clubs | Gain/<br>Loss<br>Clubs | New<br>Members | Charter<br>Members | Reinstate<br>Members | Transfer<br>Members | Total<br>Member<br>Added | Total<br>Members<br>Dropped | Gain/<br>Loss<br>Members |
|-----------|--------------|------------------|------------------------|----------------|--------------------|----------------------|---------------------|--------------------------|-----------------------------|--------------------------|
| 2019-2020 | 6            | 0                | 6                      | 1,598          | 225                | 178                  | 46                  | 2,047                    | 1,420                       | 627                      |
| 2020-2021 | 1            | 0                | 1                      | 1,571          | 48                 | 83                   | 49                  | 1,751                    | 1,625                       | 126                      |
| 2021-2022 | 8            | 0                | 8                      | 1,221          | 313                | 105                  | 68                  | 1,707                    | 1,797                       | -90                      |
| 2022-2023 | 5            | 0                | 5                      | 1,238          | 185                | 82                   | 61                  | 1,566                    | 1,924                       | -358                     |
| 2023-2024 | 7            | 7                | 0                      | 1,427          | 187                | 105                  | 68                  | 1,787                    | 1,706                       | 81                       |
| Average   | 5            | 1                | 4                      | 1,411          | 192                | 111                  | 58                  | 1,772                    | 1,694                       | 77                       |