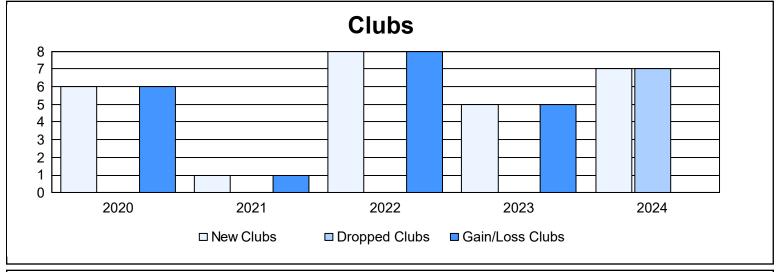

| Year      | New<br>Clubs | Dropped<br>Clubs | Gain/<br>Loss<br>Clubs | New<br>Members | Charter<br>Members | Reinstate<br>Members | Transfer<br>Members | Total<br>Member<br>Added | Total<br>Members<br>Dropped | Gain/<br>Loss<br>Members |
|-----------|--------------|------------------|------------------------|----------------|--------------------|----------------------|---------------------|--------------------------|-----------------------------|--------------------------|
| 2019-2020 | 6            | 0                | 6                      | 1,598          | 225                | 178                  | 46                  | 2,047                    | 1,420                       | 627                      |
| 2020-2021 | 1            | 0                | 1                      | 1,571          | 48                 | 83                   | 49                  | 1,751                    | 1,625                       | 126                      |
| 2021-2022 | 8            | 0                | 8                      | 1,221          | 313                | 105                  | 68                  | 1,707                    | 1,797                       | -90                      |
| 2022-2023 | 5            | 0                | 5                      | 1,238          | 185                | 82                   | 61                  | 1,566                    | 1,924                       | -358                     |
| 2023-2024 | 7            | 7                | 0                      | 1,427          | 187                | 105                  | 68                  | 1,787                    | 1,706                       | 81                       |
| Average   | 5            | 1                | 4                      | 1,411          | 192                | 111                  | 58                  | 1,772                    | 1,694                       | 77                       |